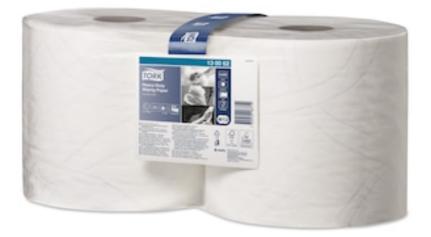

## **Tork Heavy-Duty Wiping Paper**

The 2-ply multi-purpose Tork Heavy-Duty Wiping Paper is ideal for mopping up liquids and hand drying. This paper can be used in either the Tork Floor or Wall Stand dispensers, which are developed for safety, efficiency and reliability or the Tork Maxi Centrefeed Dispenser, which is designed for smoother single-hand dispensing.

- Multipurpose handles general wiping tasks that require strength and absorbency
- Its strong texture and high absorbency makes it ideal for removing oil, grease, lubricants and dirt
- High durability stays strong even when wet, and is reusable

## Product & Delivery data System W2, W1

Roll width

23.5 cm

Sheet legth 34 cm

Print

No

**Colour** White

### Quality

Premium Roll Diameter 26.2 cm

Core Inner Diameter 7.1 cm

Number of Sheets 500

#### Roll length 170 m

Number of Sheets

Ply 2 Embossing

Yes

**Compatible products** 

652000 Tork Floor Stand 652008 Tork Floor Stand

652100 Tork Wall Stand

652108 Tork Wall Stand